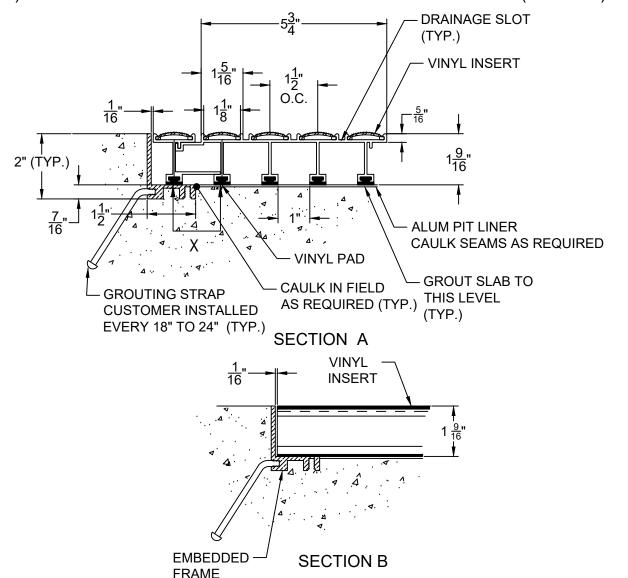

DRAWN BY: XXX DATE: XX/XX/XX

JOB NO: XXXXX

SHEET X OF X

PROJECT: XXXXXXX

VP LEVELBED ALUM FRAME DRAIN PAN

MODEL: KDVP ALUM ENTRANCE GRID W/ VINYL INSERTS, EMBEDDED ALUM FRAME PIT LINER - LEVEL BED APPLICATION

- ASSEMBLE FRAMES IN FIELD
- PREPARE PIT FOR COPLANAR INSTALLATION OF PIT LINER(DETAIL X)

DRAIN PAN DIMENSIONS FOR REFERENCE ONLY; CUT TO FIT.

8333 BOYLE PARKWAY TWINSBURG, OHIO 44087 (800) 321-3827 TEL (440) 439-8650 FAX (440) 439-6889

## STANDARD SPECIFICATIONS:

- 1. MAT SURFACE: VINYL TREADS ARE MADE OF PVC, SERRATED, NON-SLIP SURFACE WITH A CONVEX DESIGN.
- 2. GRID MATERIAL: EXTRUDED ALUMINUM (ALLOY 6063-T6)
- 3. FRAMES: EXTRUDED ALUMINUM (ALLOY 6063-T6)
- 4. FILLER (AS REQUIRED): EXTRUDED BLACK VINYL
- 5. MANUFACTURING TOLERANCES:

FRAME: +0" / -0.125" MAT: + 0" / - 0.125"

NOTE:

FRAME FINISH: MILL

GRID FINISH: MILL

**VINYL COLOR:** 

NOTE: DO NOT SCALE DRAWING.

VP 9/20/17